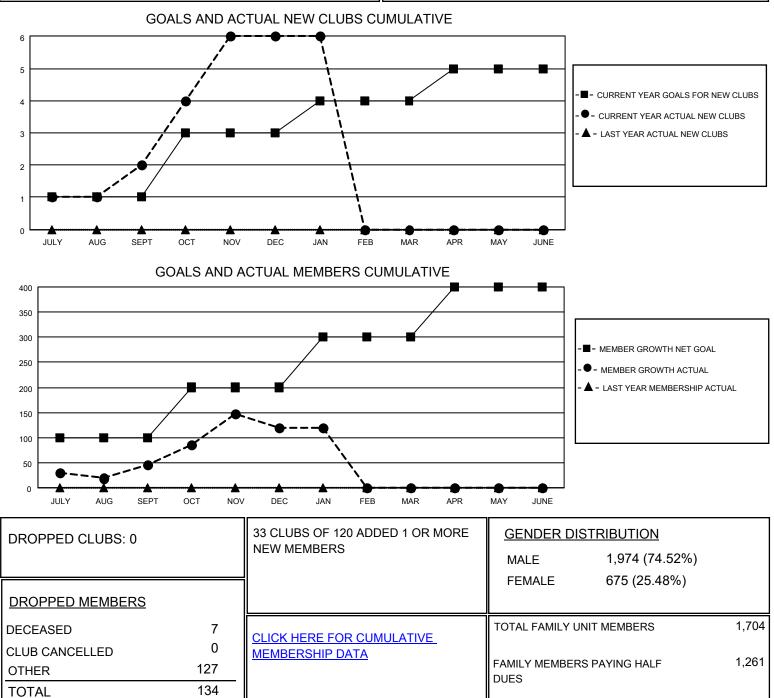

## LOCATION REP OF BANGLADESH

District 315A2

Results as of: 1/31/2021

| Clubs                 |               |           |               | Members               |                          |                         |                                                    |
|-----------------------|---------------|-----------|---------------|-----------------------|--------------------------|-------------------------|----------------------------------------------------|
| RESULTS FOR 2020-2021 |               |           |               | RESULTS FOR 2020-2021 |                          |                         |                                                    |
| QUARTER               | NEW CLUB GOAL | NEW CLUBS | DROPPED CLUBS | QUARTER               | EMBER GROWTH NET<br>GOAL | MEMBER GROWTH<br>ACTUAL | DROPPED<br>MEMBERS ACTUAL<br>(including transfers) |
| JULY/AUG/SEPT         | 1             | 2         | 0             | JULY/AUG/SEPT         | 100                      | 100                     | 51                                                 |
| OCT/NOV/DEC           | 2             | 4         | 0             | OCT/NOV/DEC           | 100                      | 149                     | 72                                                 |
| JAN/FEB/MAR           | 1             | 0         | 0             | JAN/FEB/MAR           | 100                      | 12                      | 11                                                 |
| APR/MAY/JUNE          | 1             | 0         | 0             | APR/MAY/JUNE          | 100                      | 0                       | 0                                                  |